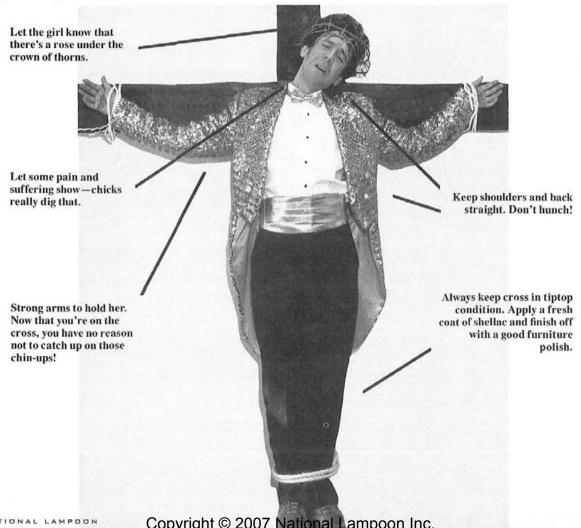

face of an angel, and her body... well, let's just say if your neighborhood butcher handed you a rump that looked that good, you'd shove your tongue down his throat! As you hang there all hot and bothered, not knowing what to do, you notice to your amazement that she's winking at you! Sound too good to be true? Well, it's not! The fact is, nothing is sexier to a girl than a man dying on a cross!

I mean, you don't have to die like the guys in the Scriptures to get poontang—but it sure does help!

#### Gilbert Gottfried Presents:

## Crucifixion and the Single Man

NOW, PAY CLOSE ATTENTION and I'll show you how to nail a broad after you've been nailed to a board. Remember, even on a cross you have to play by the established rules of the dating ritual.

Step one. Taking stock of yourself.





**Step two.** Approaching the single girl at the singles bar.

Do it! With all the law students, sleazy show-biz agents, phony producers, and just plain jerks, she'll be thrilled to meet a cool dude on a cross.



Step three. Win her with your wit.

Show her you're a party animal. Don't pull the holier-than-thou shit.

#### Step four. Some surefire lines.

"Hey baby, you're the reason my feet ain't touching the ground."

"Honey, right now you're raising more than just the dead."

"I'd love to make your bush start burning."



**Step five.** After the wining and dining and romantic talk, it's time to take her home—but remember to take care of the check.



Step six. Lovemaking.

For heaven's sake, let her be on top.

Just in Case: Impotence! That's right, we hate to say it, but it could